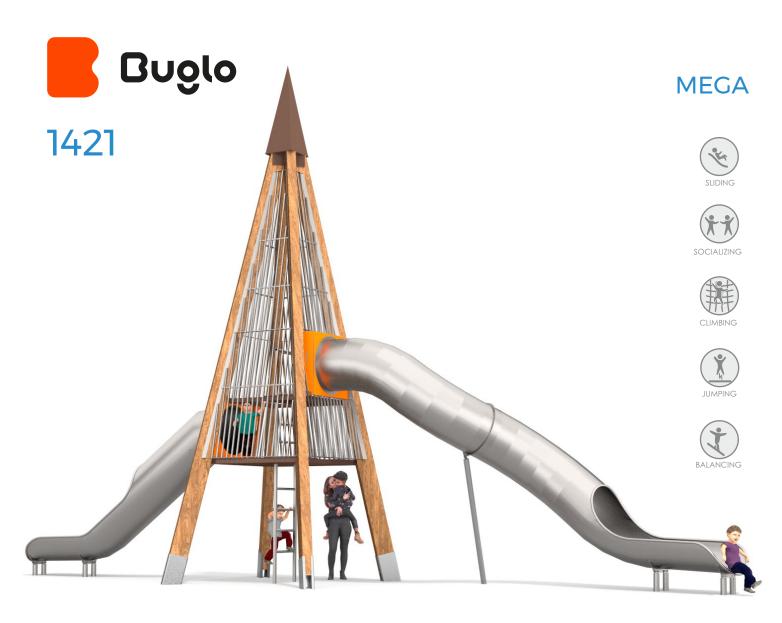

## INFORMATION ABOUT THE PRODUCT

| Dimensions                                                                                                                       | 1160 x 288 cm |
|----------------------------------------------------------------------------------------------------------------------------------|---------------|
| Safety zone                                                                                                                      | 1369 x 561 cm |
| Safety zone area                                                                                                                 | ~52,5 m²      |
| Overall height                                                                                                                   | 784 cm        |
| Free fall height                                                                                                                 | 180 cm        |
| Amount of users                                                                                                                  | 13            |
| Product complies with EN 1176-1:2017-12                                                                                          | YES           |
| Availability of spare parts                                                                                                      | YES           |
| Age range                                                                                                                        | 3-12          |
| According to EN 1176-1:2017-12 norm, the product requires applying a safety surface according to the product's free fall height. |               |

## 1421