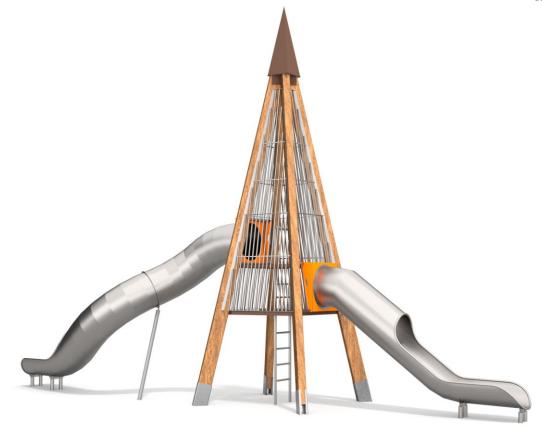

## INFORMATION ABOUT THE PRODUCT

| Dimensions                                                                                                                       | 1160 x 288 cm |
|----------------------------------------------------------------------------------------------------------------------------------|---------------|
| Safety zone                                                                                                                      | 1369 x 561 cm |
| Safety zone area                                                                                                                 | ~52,5 m²      |
| Overall height                                                                                                                   | 784 cm        |
| Free fall height                                                                                                                 | 180 cm        |
| Amount of users                                                                                                                  | 13            |
| Product complies with EN 1176-1:2017-12                                                                                          | YES           |
| Availability of spare parts                                                                                                      | YES           |
| Age range                                                                                                                        | 3-12          |
| According to EN 1176-1:2017-12 norm, the product requires applying a safety surface according to the product's free fall height. |               |

## INFORMATION FOR ARCHITECTS

SCALE 1:200