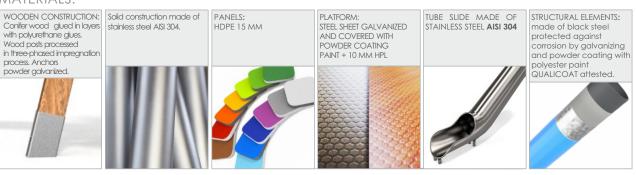

| 13            |
| Product complies with EN 1176-1:2017-12                                                                                          | YES           |
| Availability of spare parts                                                                                                      | YES           |
| Age range                                                                                                                        | 3-12          |
| According to EN 1176-1:2017-12 norm, the product requires applying a safety surface according to the product's free fall height. |               |











## 1421

## INFORMATION FOR ARCHITECTS





SCALE 1:200



## MATERIALS: