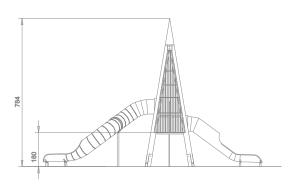

## INFORMATION ABOUT THE PRODUCT

| Dimensions                                                                                                                       | 1160 x 288 cm |
|----------------------------------------------------------------------------------------------------------------------------------|---------------|
| Safety zone                                                                                                                      | 1369 x 561 cm |
| Safety zone area                                                                                                                 | ~52,5 m²      |
| Overall height                                                                                                                   | 784 cm        |
| Free fall height                                                                                                                 | 180 cm        |
| Amount of users                                                                                                                  | 13            |
| Product complies with EN 1176-1:2017-12                                                                                          | YES           |
| Availability of spare parts                                                                                                      | YES           |
| Age range                                                                                                                        | 3-12          |
| According to EN 1176-1:2017-12 norm, the product requires applying a safety surface according to the product's free fall height. |               |

## INFORMATION FOR ARCHITECTS

SCALE 1:200