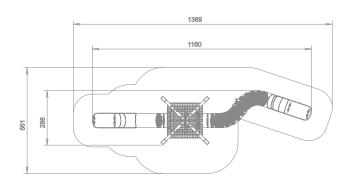

## INFORMATION ABOUT THE PRODUCT

| Dimensions                                                                                                                       | 1160 x 288 cm |
|----------------------------------------------------------------------------------------------------------------------------------|---------------|
| Safety zone                                                                                                                      | 1369 x 561 cm |
| Safety zone area                                                                                                                 | ~52,5 m²      |
| Overall height                                                                                                                   | 784 cm        |
| Free fall height                                                                                                                 | 180 cm        |
| Amount of users                                                                                                                  | 13            |
| Product complies with EN 1176-1:2017-12                                                                                          | YES           |
| Availability of spare parts                                                                                                      | YES           |
| Age range                                                                                                                        | 3-12          |
| According to EN 1176-1:2017-12 norm, the product requires applying a safety surface according to the product's free fall height. |               |

## INFORMATION FOR ARCHITECTS

SCALE 1:200